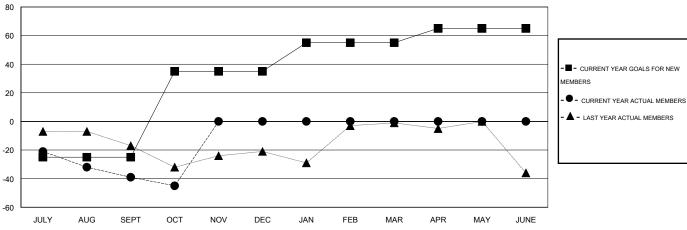

#### GOALS AND ACTUAL MEMBERS CUMULATIVE

| _    | CURRENT | YEAR GOALS | FOR NEW |  |
|------|---------|------------|---------|--|
| EMBE | ERS     |            |         |  |

| DROPPED CLUBS: 0 |    |
|------------------|----|
| DROPPED MEMBERS  |    |
| DECEASED         | 11 |
| CLUB CANCELLED   | 0  |
| OTHER            | 54 |
| TOTAL            | 65 |